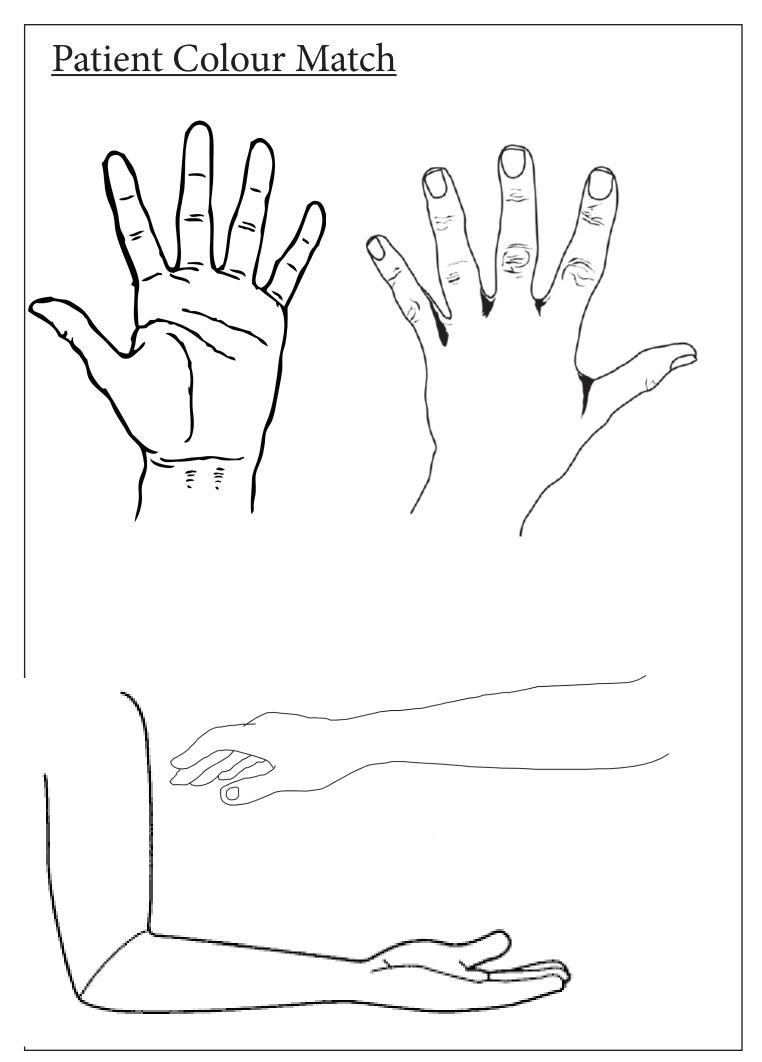

## <u>Nails</u>

| Nail tip length:mm                         |
|--------------------------------------------|
| Nail tip colour:                           |
| Acylic nails (for reality and toned only)  |
| Silicone nails (single colour for uniform) |
|                                            |

| Skin Details (for reality finsh ONLY) |                                                           |  |  |
|---------------------------------------|-----------------------------------------------------------|--|--|
| Veins                                 |                                                           |  |  |
| Colour/ No colour                     |                                                           |  |  |
| Raised/ Flat/ Both                    |                                                           |  |  |
| Thread Veins                          |                                                           |  |  |
| Moles                                 | Freckles                                                  |  |  |
| Hair $\square$                        | Tattoo                                                    |  |  |
|                                       | (please provide image of design and location in comments) |  |  |