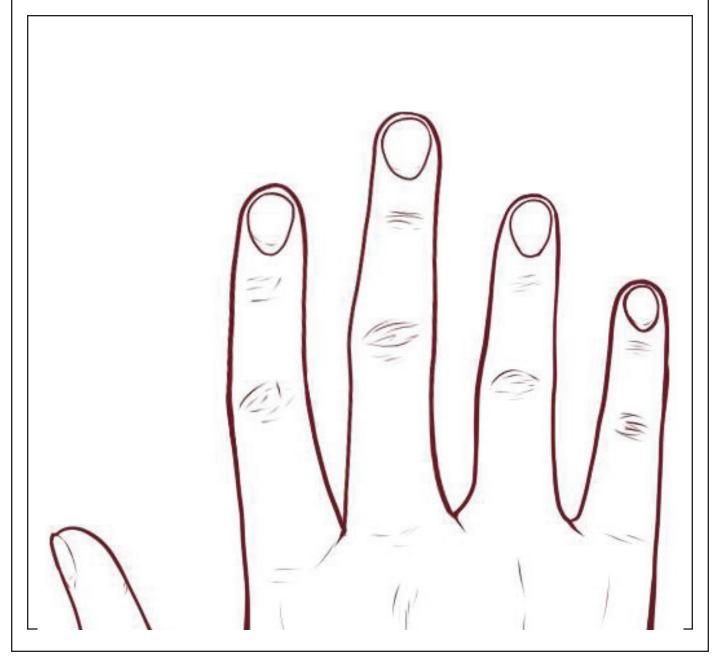

## <u>Nails</u>

| Nail tip length:mm                         |
|--------------------------------------------|
| Nail tip colour:                           |
| Acylic nails (for reality and toned only)  |
| Silicone nails (single colour for uniform) |
|                                            |